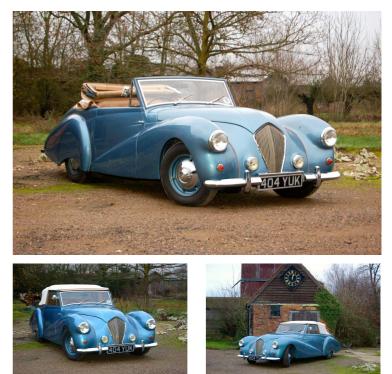

# 1951 Austin Abbott Drophead Coupe POA

Overview

| Mileage         | 63,238 miles |
|-----------------|--------------|
| Fuel Type       | Petrol       |
| Engine Size     | 2.4          |
| Bodystyle       | Convertible  |
| Transmission    | Manual       |
| Exterior Colour | Blue         |
| Previous Owners | 4            |
| Registration    | 404YUK       |

## Description

This Healey Abbott DHC is sold to a customer in Australia If you are interested in a similar model or If you are willing to sell a rare/unique automobile, we are looking forward to hear from you. Our stock is changing on a daily base with a number of car not shown on our web page. Due to the fact that some cars are transported or restored we do not offer all of our cars on the web pages. If you have specific requests, please let us know as we might have the car on our books or we can help you in find your specific car.