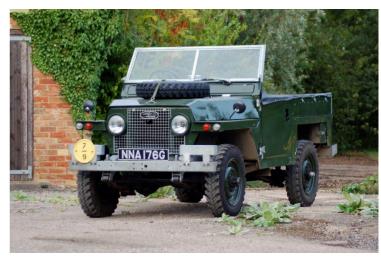

## 1969 Land Rover 88 Jeep **POA**

## Overview

| 32,500 miles |
|--------------|
| Petrol       |
| 2.3          |
| Soft Top     |
| Manual       |
| Green        |
| 2            |
| NNA176G      |
|              |

## Description

This Land Rover is now sold to a customer in the UK.

If you are interested in a similar model or If you are willing to sell a rare/unique automobile, we are looking forward to hear from you. Our stock is changing on a daily base with a number of car not shown on our web page. Due to the fact that some cars are transported or restored we do not offer all of our cars on the web pages.