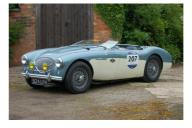

## 1955 Austin Healey 100M **POA**

## Description

This Austin Healey is sold to a customer in UK

If you are interested in a similar model or If you are willing to sell a rare/unique automobile, we are looking forward to hear from you. Our stock is changing on a daily base with a number of car not shown on our web page. Due to the fact that some cars are transported or restored we do not offer all of our cars on the web pages.