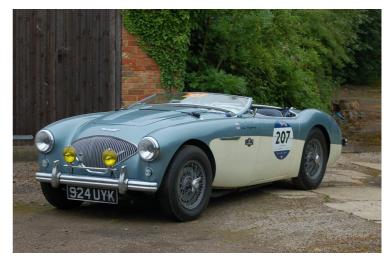

## 1955 Austin Healey 100M **POA**

## Description

This Austin Healey is sold to a customer in UK

If you are interested in a similar model or If you are willing to sell a rare/unique automobile, we are looking forward to hear from you. Our stock is changing on a daily base with a number of car not shown on our web page. Due to the fact that some cars are transported or restored we do not offer all of our cars on the web pages.