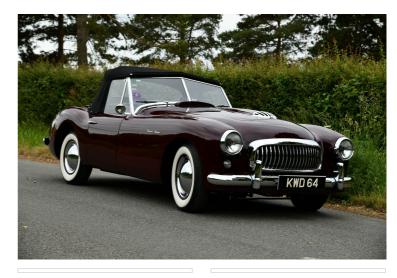

## 1950 Nash Healey Roadster Mille Miglia Entry 2018

### Overview

| Mileage         | 2,500 miles |  |  |
|-----------------|-------------|--|--|
| Fuel Type       | Petrol      |  |  |
| Engine Size     | 3.8         |  |  |
| Bodystyle       | Cabriolet   |  |  |
| Transmission    | Manual      |  |  |
| Exterior Colour | Burgandy    |  |  |
|                 |             |  |  |
| Previous Owners | 3           |  |  |

### Description

We are so sorry this Nash Healey by Panelcraft is now sold to the USA, if you would like this car, we could locate a similar such car.