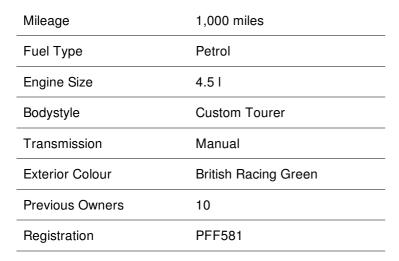

# 1935 Lagonda M45R Rapide Le Mans Replica Tourer

## **POA**

### Overview





### Description

This stunning car we are currently offering here started its life as an M45R Rapide with a standard body produced by coachbuilders E D Abbott Limited of Farnham, Surrey, which in 1934 had received a major contract from Lagonda to provide 'factory' bodywork. After WW2, the car was returned to the Abbott company (which closed in 1972) to receive its current 'Le Mans replica' bodywork, which was a costly but highly effective transformation for sporting use. The car resided in the famous collection of Abraham Kogan until the end of the 1990s, and was subsequently sold to the USA from which it returned to Europe in 2004. This Lagonda M45R is an exciting ready-to-go, very well sorted out driver with astonishing power and equally capable handling.

#### Location

| Classiamah