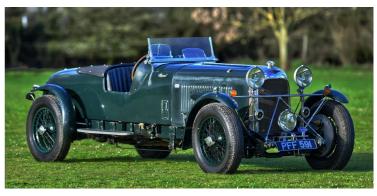

### Description

This stunning car we are currently offering here started its life as an M45R Rapide with a standard body produced by coachbuilders E D Abbott Limited of Farnham, Surrey, which in 1934 had received a major contract from Lagonda to provide 'factory' bodywork. After WW2, the car was returned to the Abbott company (which closed in 1972) to receive its current 'Le Mans replica' bodywork, which was a costly but highly effective transformation for sporting use. The car resided in the famous collection of Abraham Kogan until the end of the 1990s, and was subsequently sold to the USA from which it returned to Europe in 2004. This Lagonda M45R is an exciting ready-to-go, very well sorted out driver with astonishing power and equally capable handling.