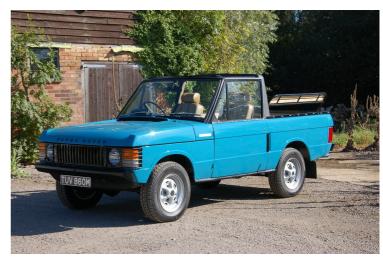

# 1973 Land Rover Range Rover Convertible Convertible

### Overview

| Mileage         | 64,200 miles |  |  |
|-----------------|--------------|--|--|
| Fuel Type       | Petrol       |  |  |
| Engine Size     | 3.5          |  |  |
| Bodystyle       | Cabriolet    |  |  |
| Transmission    | Manual       |  |  |
| Exterior Colour | Blue         |  |  |
| Previous Owners | 4            |  |  |
| Registration    | TUV860M      |  |  |

### Description

This Range Rover Classic Convertible 1973, is now sold, if you are looking for such car, please do let us know and we will try to locater another one.