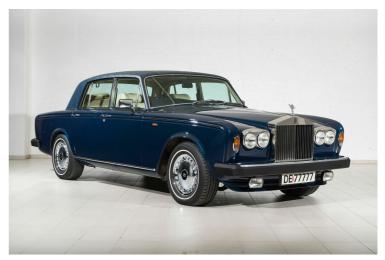

## 1977 Rolls-Royce Silver Shadow **POA**

## Overview

| Mileage         | 83,000 miles    |
|-----------------|-----------------|
| Fuel Type       | Petrol          |
| Engine Size     | 6.8             |
| Bodystyle       | Saloon          |
| Transmission    | Automatic       |
| Exterior Colour | Seychelles Blue |
| Previous Owners | 5               |
| Registration    | SRH31602        |

## Description

This beautiful and outstanding Rolls Royce Shadow II is no longer for sale.