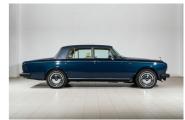

## 1977 Rolls-Royce Silver Shadow **POA**

## Overview

| Mileage         | 83,000 miles    |
|-----------------|-----------------|
| Fuel Type       | Petrol          |
| Engine Size     | 6.8             |
| Bodystyle       | Saloon          |
| Transmission    | Automatic       |
| Exterior Colour | Seychelles Blue |
| Previous Owners | 5               |
| Registration    | SRH31602        |

## Description

This beautiful and outstanding Rolls Royce Shadow II is no longer for sale.