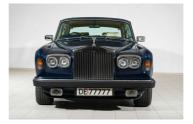

## 1977 Rolls-Royce Silver Shadow **POA**

## Overview

| Mileage         | 83,000 miles    |
|-----------------|-----------------|
| Fuel Type       | Petrol          |
| Engine Size     | 6.8             |
| Bodystyle       | Saloon          |
| Transmission    | Automatic       |
| Exterior Colour | Seychelles Blue |
| Previous Owners | 5               |
| Registration    | SRH31602        |

## Description

This beautiful and outstanding Rolls Royce Shadow II is no longer for sale.