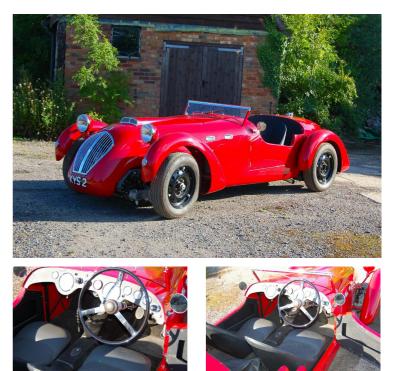

## 1949 Healey Silverstone **POA**

Overview

| Mileage         | 10,000 miles |
|-----------------|--------------|
| Fuel Type       | Petrol       |
| Engine Size     | 2            |
| Bodystyle       | Tourer       |
| Transmission    | Manual       |
| Exterior Colour | Red          |
| Previous Owners | 5            |
| Registration    | KYS2         |

## Description

This Healey Silverstone Supercharged started life as a Healey Tickford and was converted to a alloy bodied Healey Silverstone by the renown Healey experts Classic Restorations in Milton Keynes. Fitted with a period supercharger and set up on a rolling road to achieve maximum power from a real flying machine.

The car was totally restored and is in outstanding condition and exceptional attention to detail as with all the workmanship from the workshop of authority.