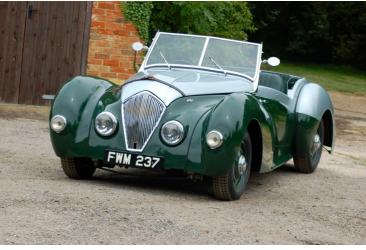

## 1949 Healey Westland

POA

Overview

| Mileage         | 50,000 miles                      |
|-----------------|-----------------------------------|
| Fuel Type       | Petrol                            |
| Engine Size     | 21                                |
| Bodystyle       | Convertible                       |
| Transmission    | Manual                            |
| Exterior Colour | British Racing Green over<br>Gray |
| Previous Owners | 4                                 |
| Registration    | B1666                             |

## Description

This Healey is sold to a customer in UK

If you are interested in a similar model or If you are willing to sell a rare/unique automobile, we are looking forward to hear from you. Our stock is changing on a daily base with a number of car not shown on our web page. Due to the fact that some cars are transported or restored we do not offer all of our cars on the web pages.