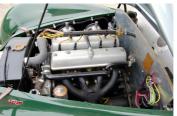

## 1949 Healey Westland

POA

Overview

| Mileage         | 50,000 miles                      |
|-----------------|-----------------------------------|
| Fuel Type       | Petrol                            |
| Engine Size     | 21                                |
| Bodystyle       | Convertible                       |
| Transmission    | Manual                            |
| Exterior Colour | British Racing Green over<br>Gray |
| Previous Owners | 4                                 |
| Registration    | B1666                             |