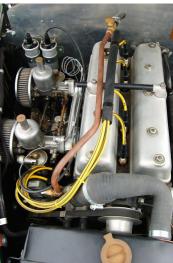

## 1949 Healey Westland

POA

Overview

| Mileage         | 50,000 miles                      |
|-----------------|-----------------------------------|
| Fuel Type       | Petrol                            |
| Engine Size     | 21                                |
| Bodystyle       | Convertible                       |
| Transmission    | Manual                            |
| Exterior Colour | British Racing Green over<br>Gray |
| Previous Owners | 4                                 |
| Registration    | B1666                             |