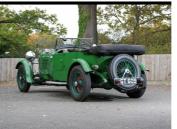

## 1931 Lagonda Low Chassis Supercharged POA

Overview

| Mileage         | 1,000 miles |
|-----------------|-------------|
| Fuel Type       | Petrol      |
| Engine Size     | 21          |
| Bodystyle       | Tourer      |
| Transmission    | Manual      |
| Exterior Colour | Apple Green |
| Previous Owners | 5           |
| Registration    | GT609       |

## Description

Sold to Belgium