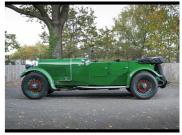

## 1931 Lagonda Low Chassis Supercharged POA

Overview

| Mileage         | 1,000 miles |
|-----------------|-------------|
| Fuel Type       | Petrol      |
| Engine Size     | 21          |
| Bodystyle       | Tourer      |
| Transmission    | Manual      |
| Exterior Colour | Apple Green |
| Previous Owners | 5           |
| Registration    | GT609       |

## Description

Sold to Belgium