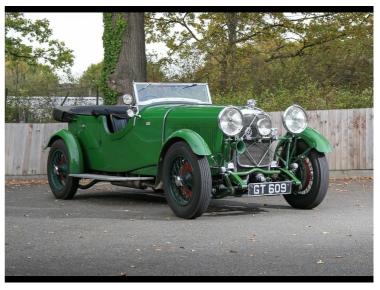

## 1931 Lagonda Low Chassis Supercharged POA

Overview

| Mileage         | 1,000 miles |
|-----------------|-------------|
| Fuel Type       | Petrol      |
| Engine Size     | 21          |
| Bodystyle       | Tourer      |
| Transmission    | Manual      |
| Exterior Colour | Apple Green |
| Previous Owners | 5           |
| Registration    | GT609       |

## Description

Sold to Belgium