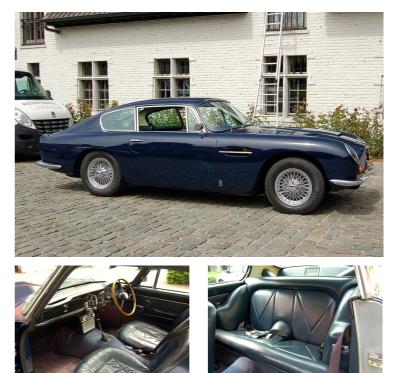

# 1968 Aston Martin DB6 Saloon Coupe **POA**

Overview

| Mileage         | 2,430 miles  |
|-----------------|--------------|
| Fuel Type       | Petrol       |
| Engine Size     | 4            |
| Bodystyle       | Coupe        |
| Transmission    | Manual       |
| Exterior Colour | Pacific Blue |
| Previous Owners | 4            |
| Registration    | DB6          |

## Description

This Aston Martin DB6 is now sold to a customer in France. If you are interested in a similar model or If you are willing to sell a rare/unique automobile, we are looking forward to hear from you. Our stock is changing on a daily base with a number of car not shown on our web page. Due to the fact that some cars are transported or restored we do not offer all of our cars on the web pages. If you have specific requests, please let us know as we might have the car on our books or we can help you in find your specific car.