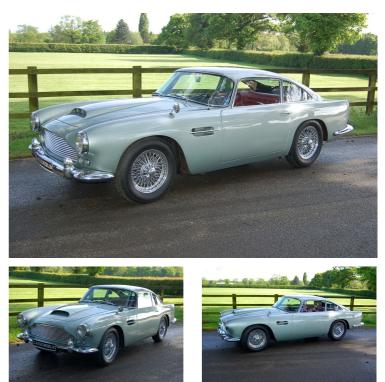

## 1960 Aston Martin DB4 Coupe POA

Overview

| Mileage         | 52,000 miles     |  |  |
|-----------------|------------------|--|--|
| Fuel Type       | Petrol           |  |  |
| Engine Size     | 3.7 l            |  |  |
| Bodystyle       | Coupe            |  |  |
| Transmission    | Manual           |  |  |
| Exterior Colour | Snow Shadow Grey |  |  |
| Previous Owners | 3                |  |  |
| Registration    | DB4              |  |  |

## Description

This Aston Martin is sold to a customer in Netherlands.

If you are interested in a similar model or If you are willing to sell a rare/unique automobile, we are looking forward to hear from you. Our stock is changing on a daily base with a number of car not shown on our web page. Due to the fact that some cars are transported or restored we do not offer all of our cars on the web pages.