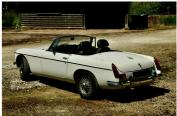

# **1963 MG MGB Roadster Convertible**

## Overview

| Mileage         | 2,180 miles     |
|-----------------|-----------------|
| Fuel Type       | Petrol          |
| Engine Size     | 1.8             |
| Bodystyle       | Convertible     |
|                 |                 |
| Transmission    | Manual          |
| Exterior Colour | Manual<br>White |
|                 |                 |

### Description

This car MGB Roadster Pull Handle is now sold, if you are looking for such car, please do let us know, I am sure we can assist.