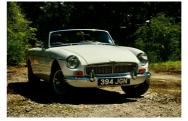

# **1963 MG MGB Roadster Convertible**

## Overview

| Mileage         | 2,180 miles     |
|-----------------|-----------------|
| Fuel Type       | Petrol          |
| Engine Size     | 1.8             |
| Bodystyle       | Convertible     |
|                 |                 |
| Transmission    | Manual          |
| Exterior Colour | Manual<br>White |
|                 |                 |

### Description

This car MGB Roadster Pull Handle is now sold, if you are looking for such car, please do let us know, I am sure we can assist.