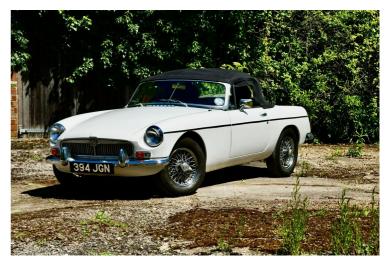

# **1963 MG MGB Roadster Convertible**

## Overview

| Mileage         | 2,180 miles     |
|-----------------|-----------------|
| Fuel Type       | Petrol          |
| Engine Size     | 1.8             |
| Bodystyle       | Convertible     |
|                 |                 |
| Transmission    | Manual          |
| Exterior Colour | Manual<br>White |
|                 |                 |

### Description

This car MGB Roadster Pull Handle is now sold, if you are looking for such car, please do let us know, I am sure we can assist.