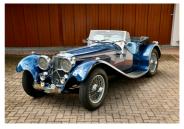

## 1939 Jaguar SS100 Roadster **POA**

## Description

This SS 100 is now sold and is on its way to Germany, we do have a excellent SS 100 2 1/2 litre for sale: https://www.classicmobilia.com/classic-car-sourcing/ss-100-25-litre-roadster/