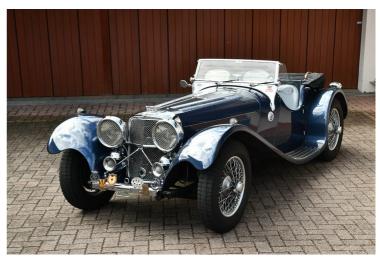

## 1939 Jaguar SS100 Roadster **POA**

## Description

This SS 100 is now sold and is on its way to Germany, we do have a excellent SS 100 2 1/2 litre for sale: https://www.classicmobilia.com/classic-car-sourcing/ss-100-25-litre-roadster/