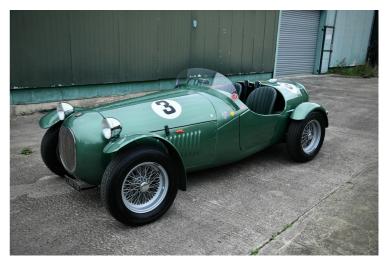

# 1951 Lea Francis Special Lea Francis Special

#### Overview

| Mileage         | 3,910 miles  |  |  |
|-----------------|--------------|--|--|
| Fuel Type       | Petrol       |  |  |
| Engine Size     | 1.8          |  |  |
| Bodystyle       | Roadster     |  |  |
| Transmission    | Manual       |  |  |
| Exterior Colour | Racing Green |  |  |
| Previous Owners | 3            |  |  |
| Registration    | LXU715       |  |  |

### Description

This Lea Francis is sold to a customer in the UK If you are interested in a similar model or If you are willing to sell a rare/unique automobile, we are looking forward to hear from you. Our stock is changing on a daily base with a number of car not shown on our web page. Due to the fact that some cars are transported or restored we do not offer all of our cars on the web pages. If you have specific requests, please let us know as we might have the car on our books or we can help you in find your specific car.