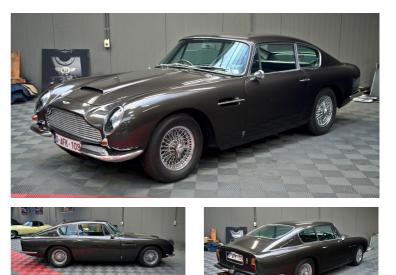

## 1966 Aston Martin DB6 Coupe POA

Overview

| Mileage         | 105,001 miles   |  |  |
|-----------------|-----------------|--|--|
| Fuel Type       | Petrol          |  |  |
| Engine Size     | 4               |  |  |
| Bodystyle       | 2 DOOR SALOON   |  |  |
| Transmission    | Automatic       |  |  |
| Exterior Colour | Cumberland Grey |  |  |
| Previous Owners | 7               |  |  |
| Registration    | HAA23D          |  |  |

## Description

The Aston Martin DB6 is now sold, if you are looking for such car, please do let us know as we are sure we can assist.