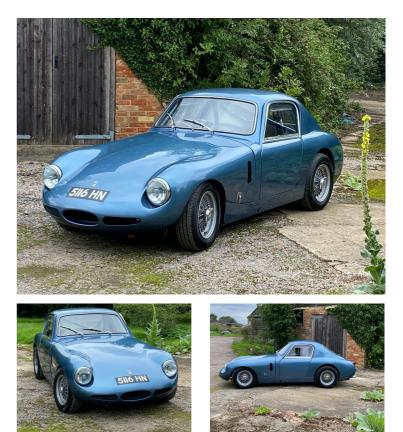

# 1960 Austin Healey Sebring Coupe Coupe POA

Overview

| Mileage         | 7,600 miles |
|-----------------|-------------|
| Fuel Type       | Petrol      |
| Engine Size     | 1.3         |
| Bodystyle       | Coupe       |
| Transmission    | Manual      |
| Exterior Colour | Artic Blue  |
| Previous Owners | 3           |
| Registration    | 5116HN      |

## Description

This Austin Healey is now sold to a customer in the UK. If you are interested in a similar model or If you are willing to sell a rare/unique automobile, we are looking forward to hear from you. Our stock is changing on a daily base with a number of car not shown on our web page. Due to the fact that some cars are transported or restored we do not offer all of our cars on the web pages. If you have specific requests, please let us know as we might have the car on our books or we can help you in find your specific car.