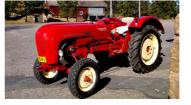

# **1960 Porsche Standard Star 219 Tractor**

### Description

This Porsche 219 Tractor is now sold to a customer in the UK. If you are interested in a similar model or If you are willing to sell a rare/unique automobile, we are looking forward to hear from you. Our stock is changing on a daily base with a number of car not shown on our web page. Due to the fact that some cars are transported or restored we do not offer all of our cars on the web pages. If you have specific requests, please let us know as we might have the car on our books or we can help you in find your specific car.