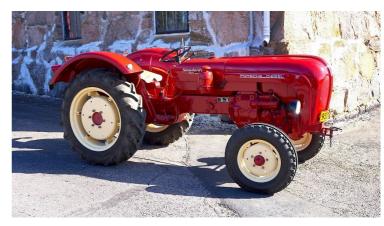

# **1960 Porsche Standard Star 219 Tractor**

### Description

This Porsche 219 Tractor is now sold to a customer in the UK. If you are interested in a similar model or If you are willing to sell a rare/unique automobile, we are looking forward to hear from you. Our stock is changing on a daily base with a number of car not shown on our web page. Due to the fact that some cars are transported or restored we do not offer all of our cars on the web pages. If you have specific requests, please let us know as we might have the car on our books or we can help you in find your specific car.