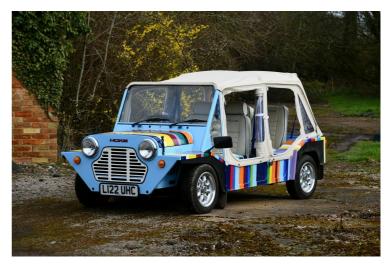

## 1993(L) MINI MOKE Moke **POA**

## Overview

| 28,567 miles    |
|-----------------|
| Petrol          |
| 11              |
| OPEN            |
| Manual          |
| Paul Smith Blue |
| 1               |
| L122UHC         |
|                 |

## Description

This Mini Moke is now sold to a customer in the UK. If you are interested in a similar model or If you are willing to sell a rare/unique automobile, we are looking forward to hear from you. Our stock is changing on a daily base with a number of car not shown on our web page. Due to the fact that some cars are transported or restored we do not offer all of our cars on the web pages. If you have specific requests, please let us know as we might have the car on our books or we can help you in find your specific car.