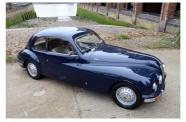

## 1953 Bristol 403 Coupe **POA**

## Overview

| 26,000 miles |
|--------------|
| Petrol       |
| 2            |
| Coupe        |
| Manual       |
| Blue         |
| 4            |
| TRA562       |
|              |