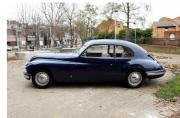

## 1953 Bristol 403 Coupe **POA**

## Overview

| 26,000 miles |
|--------------|
| Petrol       |
| 2            |
| Coupe        |
| Manual       |
| Blue         |
| 4            |
| TRA562       |
|              |