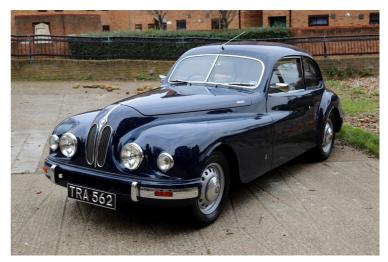

## 1953 Bristol 403 Coupe **POA**

## Overview

| 26,000 miles |
|--------------|
| Petrol       |
| 2            |
| Coupe        |
| Manual       |
| Blue         |
| 4            |
| TRA562       |
|              |